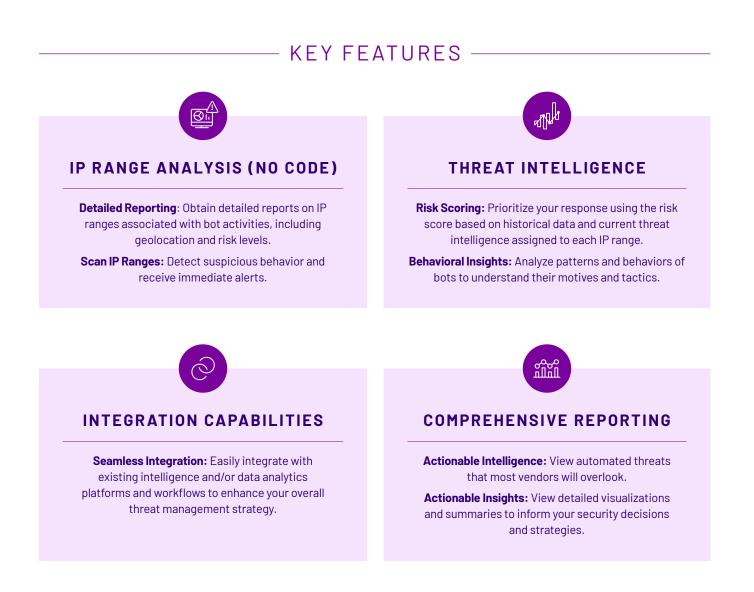

## OVERVIEW

Sophisticated bots pose a significant threat to online assets. HUMAN Security's Bot Threat Assessment offers a powerful solution to identify and mitigate these risks associated with malicious bots. Our advanced technology provides comprehensive insights into IP ranges and their associated threats, safeguarding your network from increasingly complex cyber threats.

## BENEFITS

**No Work Flow Interrupt:** HUMAN can execute tasking with minimal customer input. Reporting available within 72 hours.

## **Enhanced Security Posture:** Proactively defend against malicious bots and reduce the risk of data breaches and service disruptions.

**Optimize compliance:** Ensure devices are operating in a known configuration state. Identify rogue device operation within a network.

**Enhanced visibility:** Leverage net-new telemetry to identify and define threats that current capabilities will miss.

**Informed Decision-Making:** Make datadriven decisions with comprehensive threat analysis and risk scoring.